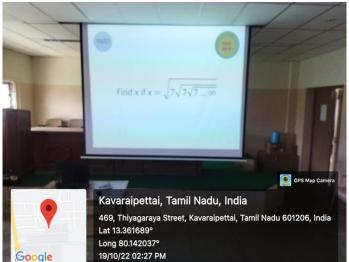

Name of the Event: Live Quiz on Mathematics Date: 19-10-2022 Time: 2.00 pm Sustainable Development Goals: 4. Quality Education No. of Participants: 17 students

The Quiz competition focused on to make the students familiar with basic mathematics, terminologies, Name of the famous Mathematicians and simple puzzles. Math club members are actively participating in this competition.

#### **Glimpse of Live Quiz On General Matchmatics October 2022**